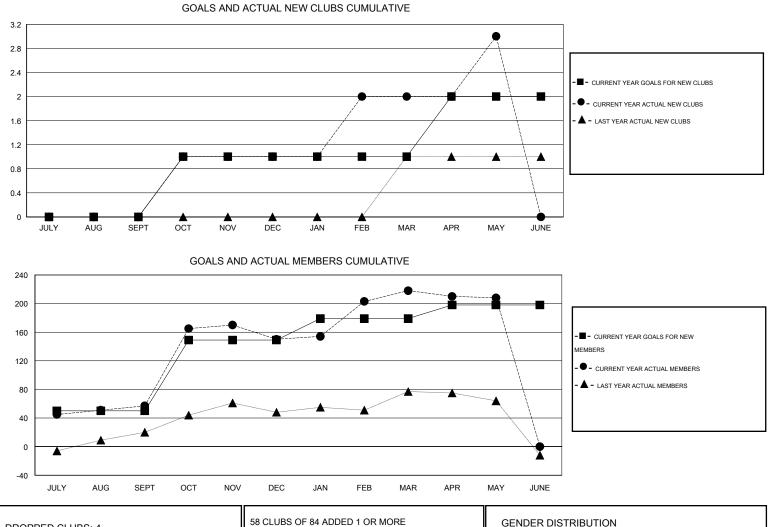

## LOCATION MALAYSIA

|               |                  | Clubs            |                  |                  | Members               |                    |                                     |                    |                  |  |
|---------------|------------------|------------------|------------------|------------------|-----------------------|--------------------|-------------------------------------|--------------------|------------------|--|
|               | RESUL            | TS FOR 2014-2015 |                  |                  | RESULTS FOR 2014-2015 |                    |                                     |                    |                  |  |
| QUARTER       | NEW CLUB<br>GOAL | NEW CLUBS        | DROPPED<br>CLUBS | NET<br>GAIN/LOSS | QUARTER               | NEW MEMBER<br>GOAL | CHARTER AND<br>NEW MEMBERS<br>ADDED | DROPPED<br>MEMBERS | NET<br>GAIN/LOSS |  |
| JULY/AUG/SEPT | 0                | 0                | 0                | 0                | JULY/AUG/SEPT         | 50                 | 82                                  | 25                 | 57               |  |
| OCT/NOV/DEC   | 1                | 1                | 1                | 0                | OCT/NOV/DEC           | 99                 | 140                                 | 47                 | 93               |  |
| JAN/FEB/MAR   | 0                | 1                | 1                | 0                | JAN/FEB/MAR           | 30                 | 94                                  | 26                 | 68               |  |
| APR/MAY/JUNE  | 1                | 1                | 2                | -1               | APR/MAY/JUNE          | 19                 | 47                                  | 57                 | -10              |  |

| DROPPED CLUBS: 4 |     | 58 CLUBS OF 84 ADDED 1 OR MORE | GENDER DISTRIBUTION   |                |     |
|------------------|-----|--------------------------------|-----------------------|----------------|-----|
|                  |     | NEW MEMBERS                    | MALE                  | 1,782 (78.78%) |     |
|                  |     | 1                              | FEMALE                | 480 (21.22%)   |     |
| DROPPED MEMBERS  |     |                                |                       |                |     |
| DECEASED         | 5   | CLICK HERE FOR HEALTH          |                       |                | 100 |
| CLUB CANCELLED   | 37  | ASSESSMENT DATA                | FAMILY UNIT MEMBERS   |                | 163 |
| OTHER            | 113 |                                | HEAD OF HOUSEHOLD     |                | 70  |
| TOTAL            | 155 |                                | NON-HEAD OF HOUSEHOLD |                |     |
|                  |     |                                | -                     |                |     |